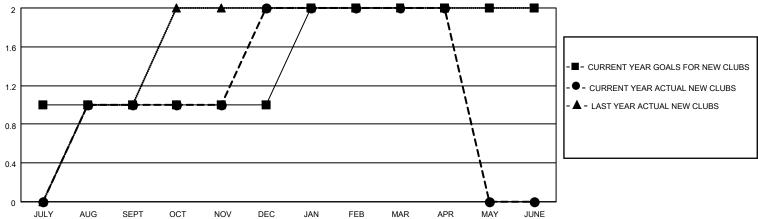

## GOALS AND ACTUAL MEMBERS CUMULATIVE

| DROPPED CLUBS: 0  |   | 4 CLUBS OF 29 ADDED 1 OR  | GENDER DISTRIBUTION                 |              |  |
|-------------------|---|---------------------------|-------------------------------------|--------------|--|
|                   |   | MORE NEW MEMBERS          | MALE 236 (35.87%)                   |              |  |
|                   |   |                           | FEMALE                              | 422 (64.13%) |  |
| DROPPED MEMBERS   |   |                           | NON BINARY                          | 0 (0.00%)    |  |
| BROTT ED MEMBERIO |   |                           | PREFER NOT TO ANSWER                | 0 (0.00%)    |  |
| DECEASED          | 0 |                           |                                     | ,            |  |
| CLUB CANCELLED    | 0 | CLICK HERE FOR CUMULATIVE | TOTAL FAMILY UNIT MEMBERS 383       |              |  |
| OTHER             | 2 | MEMBERSHIP DATA           |                                     |              |  |
| TOTAL             | 2 |                           | FAMILY MEMBERS PAYING HALF DUES 291 |              |  |
|                   |   |                           |                                     |              |  |